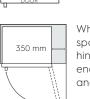

Important! Please ensure that the access to your kitchen (including doorways, corridors, island benches, etc) allows sufficient clearance to move your fridge into position. Please note! Dimensions to be used as a guide only. All customers MUST refer to the user manual supplied with the product for detailed installation instructions. © 2021 Electrolux S.E.A PTE. LTD. E\_DIM\_ETB4600B-G\_Aug20