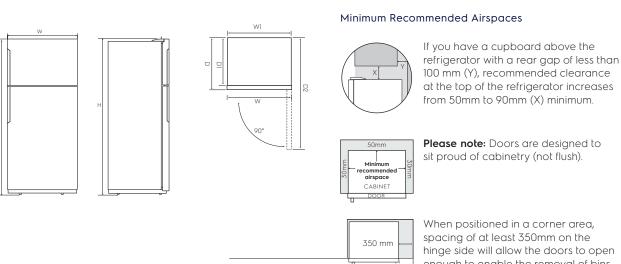

## **Dimension Guide**

Top freezer refrigerator

Model:

н

ETB4600B-G

Front face of bench aligned to front corner edge of cabinet.

enough to enable the removal of bins and shelves.

| Top Mount  | Door width | Total depth | Maximum    | Cabinet    | Cabinet    | Depth door | Cabinet     |
|------------|------------|-------------|------------|------------|------------|------------|-------------|
| Models     | (W)        | (D)         | height (H) | width (W1) | depth (D1) | open (D2)  | height (H1) |
| ETB4600B-G | 699        | 723         | 1725       | 693        | 641        | 1360       | 1705        |

Important! Please ensure that the access to your kitchen (including doorways, corridors, island benches, etc) allows sufficient clearance to move your fridge into position. Please note! Dimensions to be used as a guide only. All customers MUST refer to the user manual supplied with the product for detailed installation instructions. © 2021 Electrolux S.E.A PTE. LTD. E\_DIM\_ETB4600B-G\_Aug20